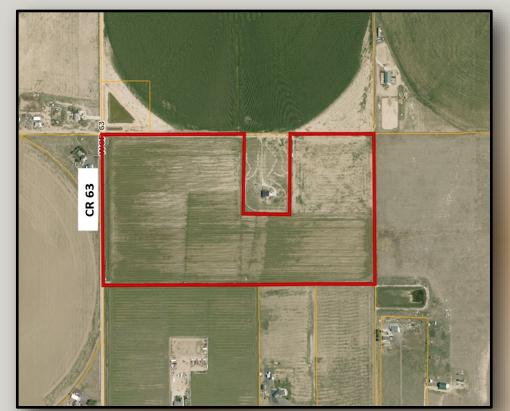

Legal: Lot B Recorded Exemption No. 1477-8-3 RECX 14-0003 Recorded September 11, 2014

at Reception No. 4045053, Being a part of the Southwest 1/4 of Section 8, Township 1 North,

Range 63 West of the 6th P.M.

Taxes: \$ 426.48/2020

All oil, gas and mineral rights are excluded

RYAN HOSTETLER Accredited Land Consultant

303.883.7080 Ryan@Agpros.com

From Hudson, east on Hwy 52 to CR 63, then south 1/2 mile to northwest corner of property.