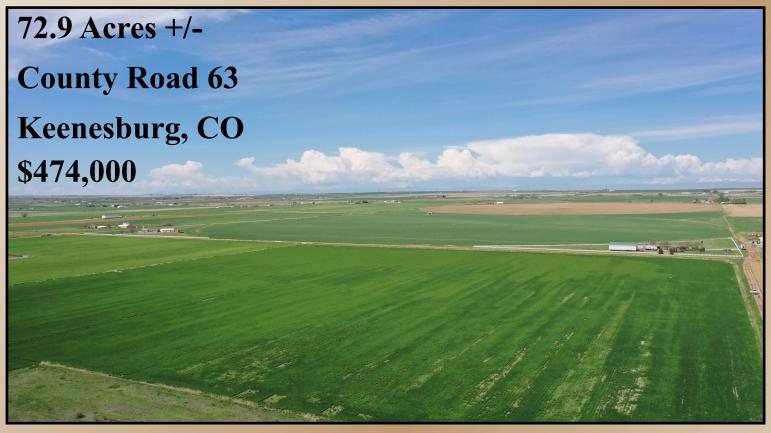

**Comments:** Excellent large acreage building site just east of Hudson. Expansive front range views and only 1/2 mile south of Hwy 52. Build your dream home and have plenty of room to roam on this acreage. Hwy 79 is only 3 miles east. Please contact us for your private showing today.

Taxes: \$ 426.48/2020

All oil, gas and mineral rights are excluded

RYAN HOSTETLER Accredited Land Consultant

303.883.7080 Ryan@Agpros.com

From Hudson, east on Hwy 52 to CR 63, then south 1/2 mile to northwest corner of property.